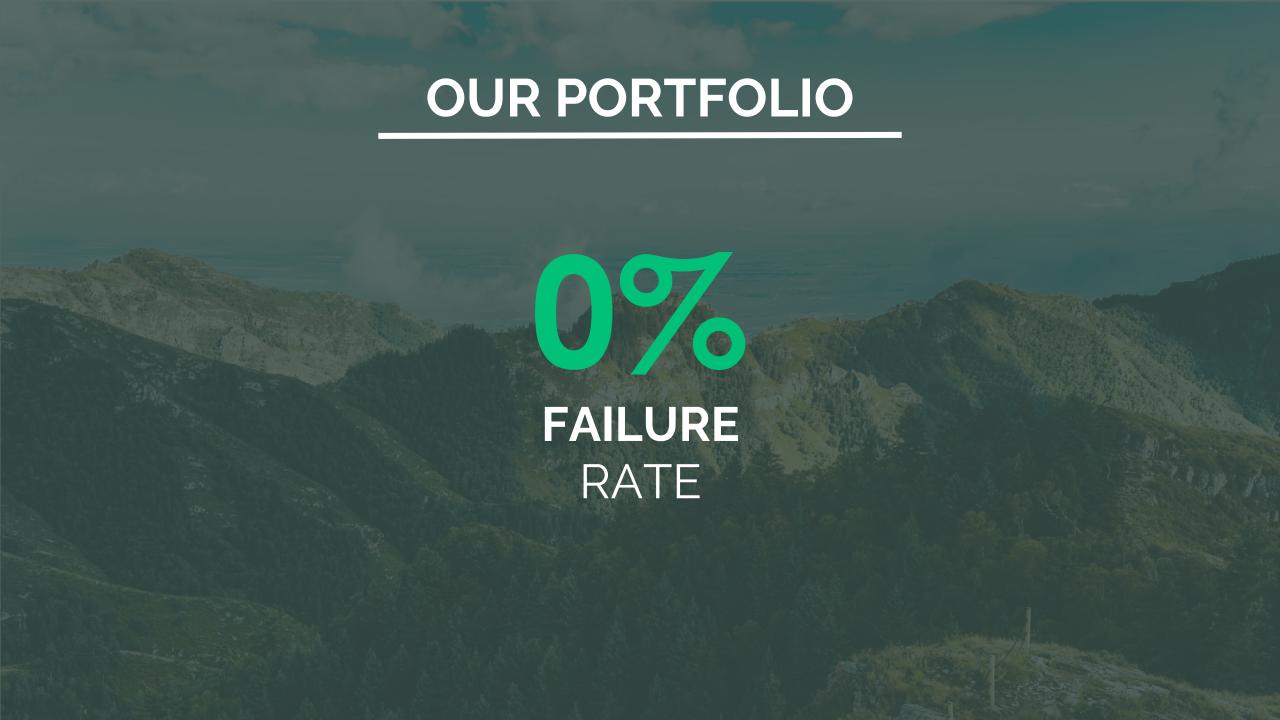

# **OUR PORTFOLIO**

9

MONTHS
AVERAGE TIME
IN PORTFOLIO

FOLLOW-ON ROUNDS COMPLETED 6m+

ADDITIONAL INVESTMENTS RAISED