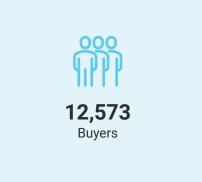

#### Strong BUYER POOL built for over 30 years

- BUYERS with overwhelming purchasing power,
   average KRW 6.47 million per person! \* Based on 2019
- Opportunity to meet BUYERS from various channels such as large distribution channels, corporate procurement departments, and government offices