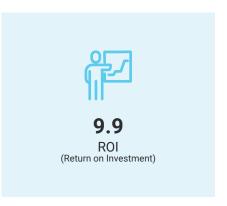

## 1:1 Biz-matching Program

**\$ 43 million**Amount of
Consultation

\$ 6.5 million
Contract
Performance

Participants can engage in business consultations on distribution/ store opening possibilities with buyers matched in advance through the 1:1 Biz-matching program.