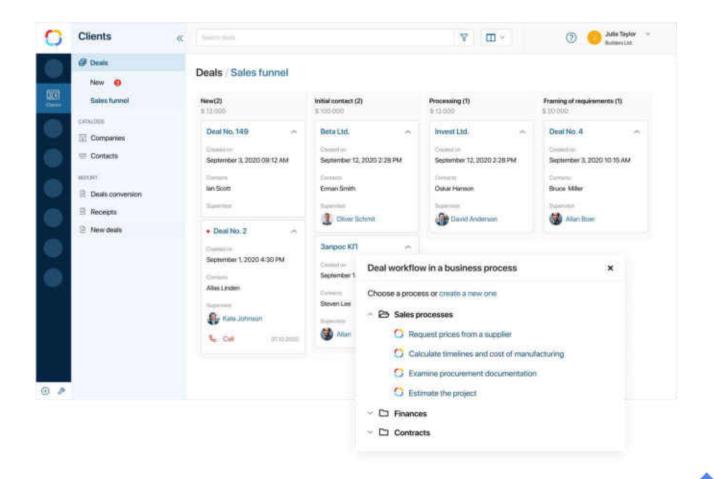

# **CRM** is a system for customer relationship management

- Arrangement of sales process
- ♦ Sales funnel
- Customers support
- Sales analytics
- CRM for different branches