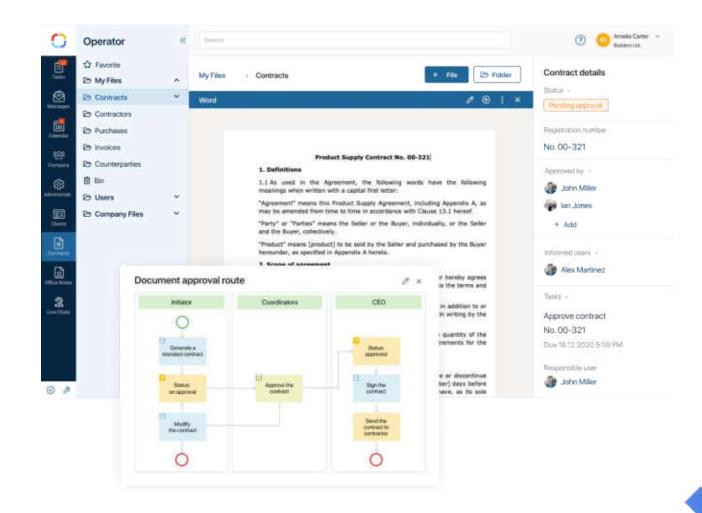

# ECM is an electronic document management system

- Contracts management
- Financial documents
- Electronic registry
- Electronic archive
- Internal memos
- ♦ EDS
- Tasks
- Documents approval routes
- External document flow