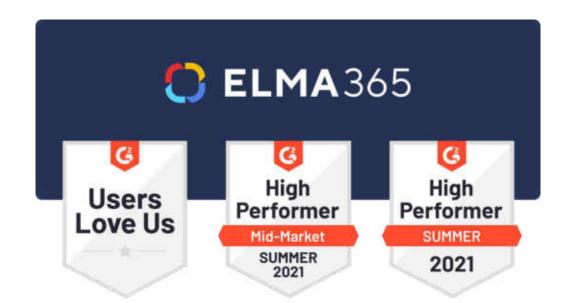

## **G2 Grid 2021 Rating**

ELMA365 Low-code platform entered to a sector of the High performers in a G2 Grid rating for 2021 as well as was given the "Users love us" badge.

The G2 is a world's largest marketplace of software. Its ratings are based on users' reviews and information available on the Internet. The unique algorithm calculates two major indicators: customer satisfaction and market presence.