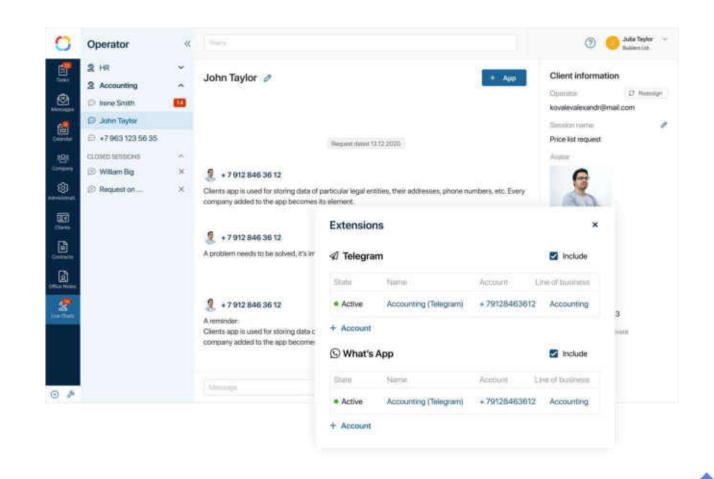

### ChatDesk

ChatDesk provides support to the customers and employees via Telegram, WhatsApp, and other messengers suitable for a potential customer.

- Providing consulting services for the potential clients
- Providing support to the users
- Creating several live chats
- Supervising all the correspondence