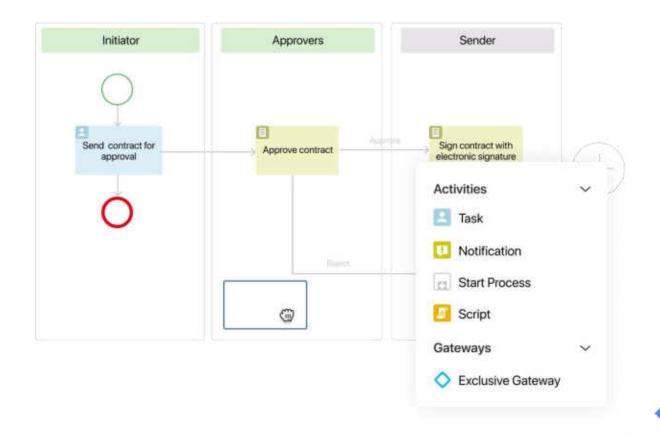

# BPM is a system for business process automation

- ◆ BPMN 2.0 notation
- Modeling of the business processes
- ◆ Flexible adjustment
- Scripts
- Process control and monitoring
- Continuous process improvement
- ◆ Integration with other systems