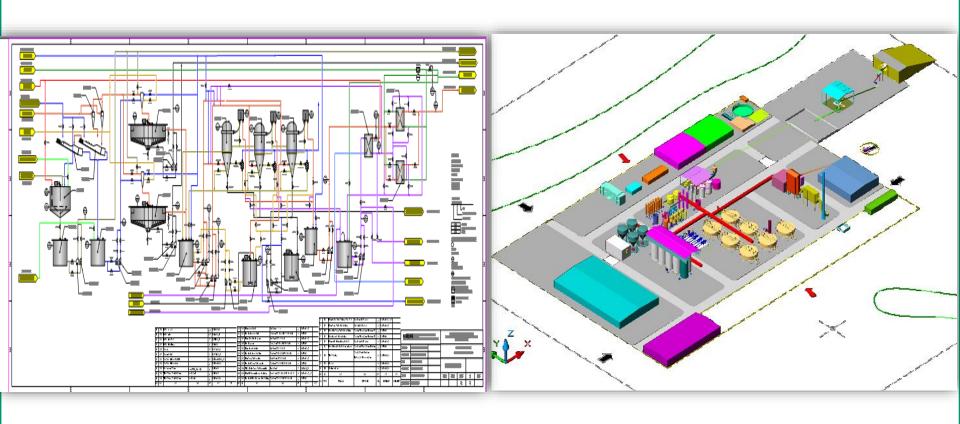

#### **ALUMINA INDUSTRY**

- Narime is the Leader of local companies in localization program of Alumina industry equipment
- Making Feasibility study, Basic design for projects:
  - + Tan Rai: 600.000 t/y;
  - + Nhan co: 600.000 t/y;
  - + Kon Ha Nung: 1.200.000 t/y.
- To be PMC (project management consultant) for Tan Rai and Nhan Co projects.
- Leader of EPC consortium in manufacturing of bauxite ore Washing Plant for Tan Rai and Nhan Co projects.
- Cooperate with Hatch from Australia in Design and supply consultant services.

#### Making basic design and technology calculation for Alumina production lines by SYSCAD software