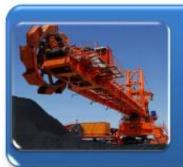

#### Coal handling system of Song Hau 1 Thermal power plant

**Combined stacker reclaimer** 

**Belt conveyor** 

**Installation the CHS** 

**Center control PLC cabinet** 