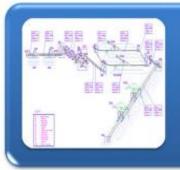

#### EPC contractor for coal handling system of Song Hau 1 Thermal power plant

#### Coal handling system of Song Hau 1 Thermal power plant

**Combined stacker reclaimer** 

**Belt conveyor** 

**Installation the CHS** 

**Center control PLC cabinet** 