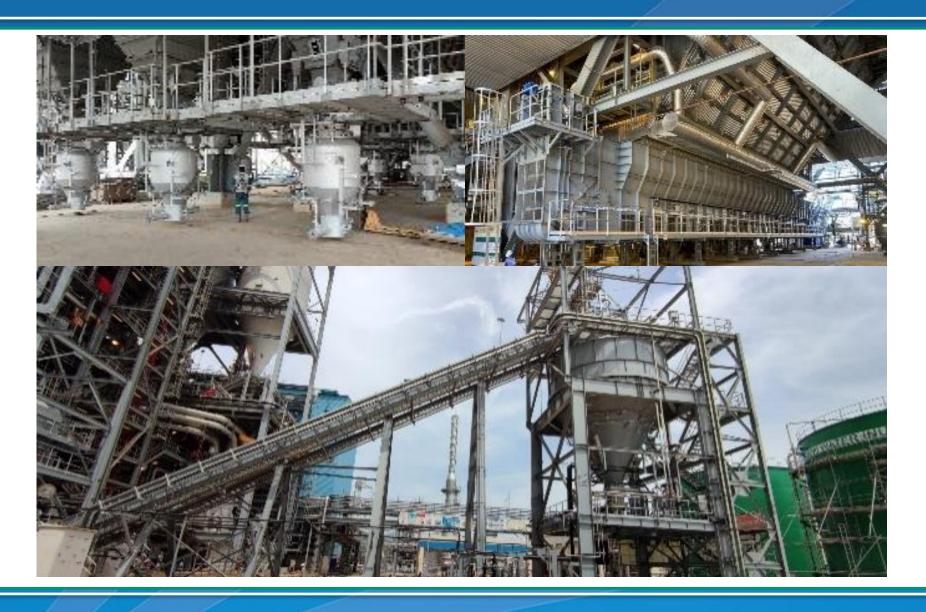

#### Coal handling system of Song Hau 1 Thermal power plant

**Combined stacker reclaimer** 

**Belt conveyor** 

**Installation the CHS** 

**Center control PLC cabinet** 