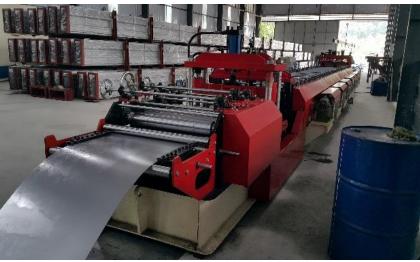

#### Coal handling system of Song Hau 1 Thermal power plant

**Combined stacker reclaimer** 

**Belt conveyor** 

**Installation the CHS** 

**Center control PLC cabinet** 