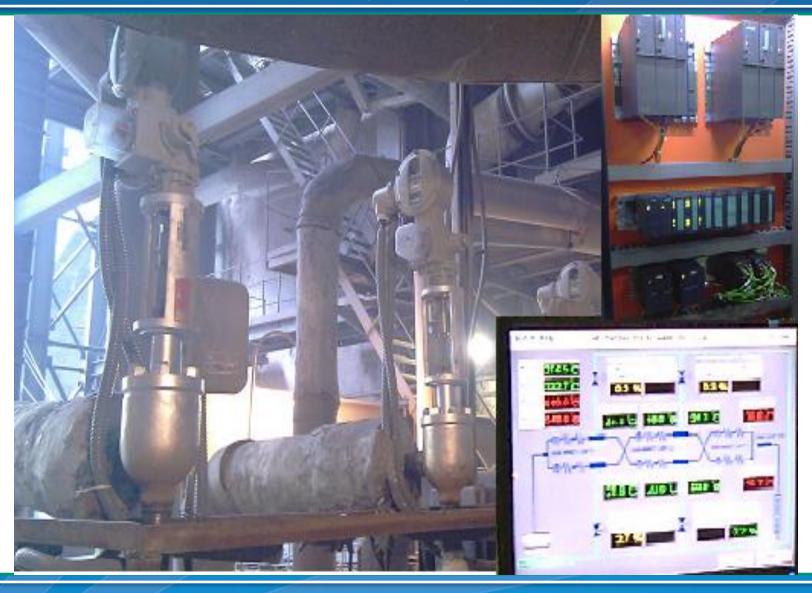

# Designing, integrating temperature automation control system for overheated steam ejection system – Pha Lai