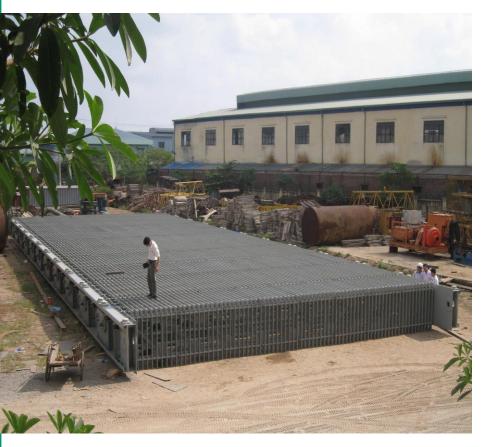

uring Mechanical hydro power equipments for nearly 20 projects with capacity from 120 MW to 2400 MW.
- Design automation control system for small hydro power plants (up to 24 MW).
- Cooperate with Zaporozheygidrostal form Ukraine.

### **Typical projects**

| Project    | P (MW) | Schedule  |
|------------|--------|-----------|
| Plêikrông  | 110    | 2003-2006 |
| Buôn Kuốp  | 280    | 2004-2007 |
| A Vương    | 170    | 2004-2007 |
| B.Tua Srah | 70     | 2004-2007 |
| Sê San 4   | 390    | 2005-2007 |
| Srêpok3    | 220    | 2005-2008 |
| Darh'TIH   | 100    | 2005-2008 |
| Đồng Nai 3 | 220    | 2007-2009 |
| Đồng Nai 4 | 220    | 2007-2009 |
| Bản Chát   | 220    | 2009-2009 |
| Sonla      | 2400   | 2007-2012 |
| Lai Chau   | 1200   | 2011-2017 |











#### **Rubish collector**





#### Rotary bearing for radial gate





#### **Cylinder support**



#### Penstock





#### **Penstock**



Penstock for Extension Da Nhim hydropower plant project



**Electrical and control system for Hydropower plant** 

### **ALUMINA INDUSTRY**

#### **ALUMINA INDUSTRY**

- Narime is the Leader of local companies in localization program of Alumina industry equipment
- Making Feasibility study, Basic design for projects:
  - + Tan Rai: 600.000 t/y;
  - + Nhan co: 600.000 t/y;
  - + Kon Ha Nung: 1.200.000 t/y.
- To be PMC (project management consultant) for Tan Rai and Nhan Co projects.
- Leader of EPC consortium in manufacturing of bauxite ore Washing Plant for Tan Rai and Nhan Co projects.
- Cooperate with Hatch from Australia in Design and supply consultant services.

#### Makin