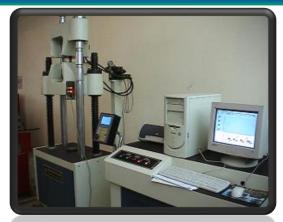

## **Experiment and Inspection**

Material mechanical characteristics experiment

X-ray inspection

Ultrasonic checking

Combining checking