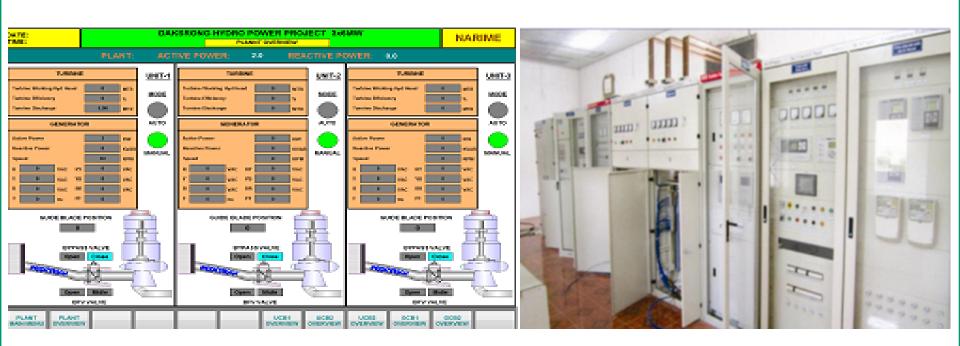

#### **HYDRO POWER PLANT**

- Narime proposed localization strategy for Mechanical hydro power equipment (MHPE).
- Design and manufacturing Mechanical hydro power equipments for nearly 20 projects with capacity from 120 MW to 2400 MW.
- Design automation control system for small hydro power plants (up to 24 MW).
- Cooperate with Zaporozheygidrostal form Ukraine.