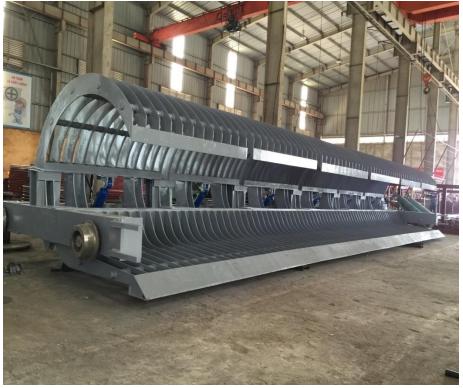

#### Coal handling system of Song Hau 1 Thermal power plant

**Combined stacker reclaimer** 

**Belt conveyor** 

**Installation the CHS** 

**Center control PLC cabinet** 