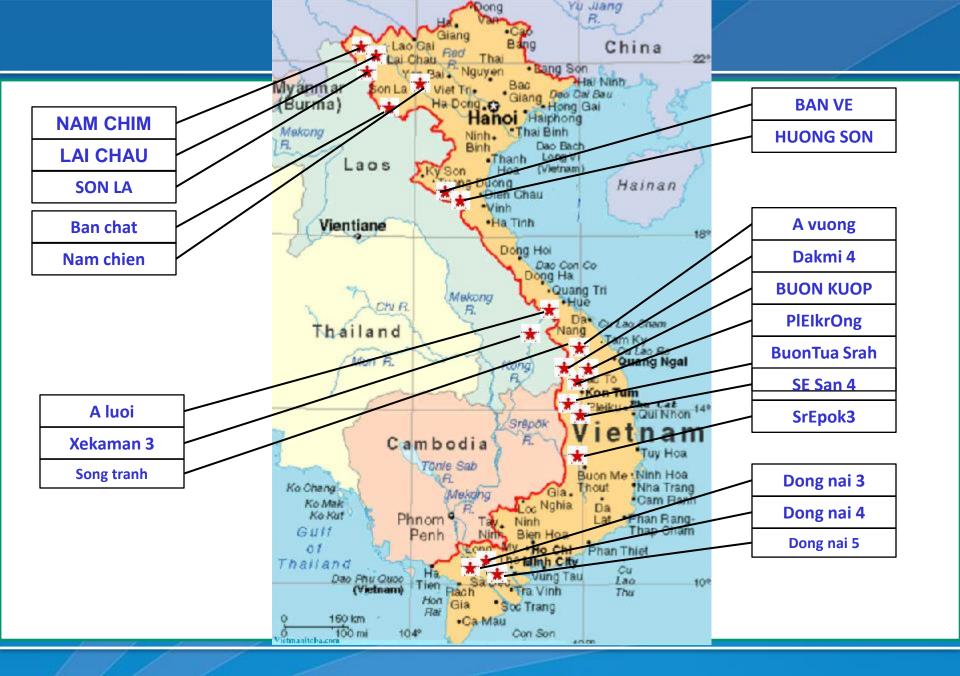

### **Typical projects**

| Project    | P (MW) | Schedule  |
|------------|--------|-----------|
| Plêikrông  | 110    | 2003-2006 |
| Buôn Kuốp  | 280    | 2004-2007 |
| A Vương    | 170    | 2004-2007 |
| B.Tua Srah | 70     | 2004-2007 |
| Sê San 4   | 390    | 2005-2007 |
| Srêpok3    | 220    | 2005-2008 |
| Darh'TIH   | 100    | 2005-2008 |
| Đồng Nai 3 | 220    | 2007-2009 |
| Đồng Nai 4 | 220    | 2007-2009 |
| Bản Chát   | 220    | 2009-2009 |
| Sonla      | 2400   | 2007-2012 |
| Lai Chau   | 1200   | 2011-2017 |