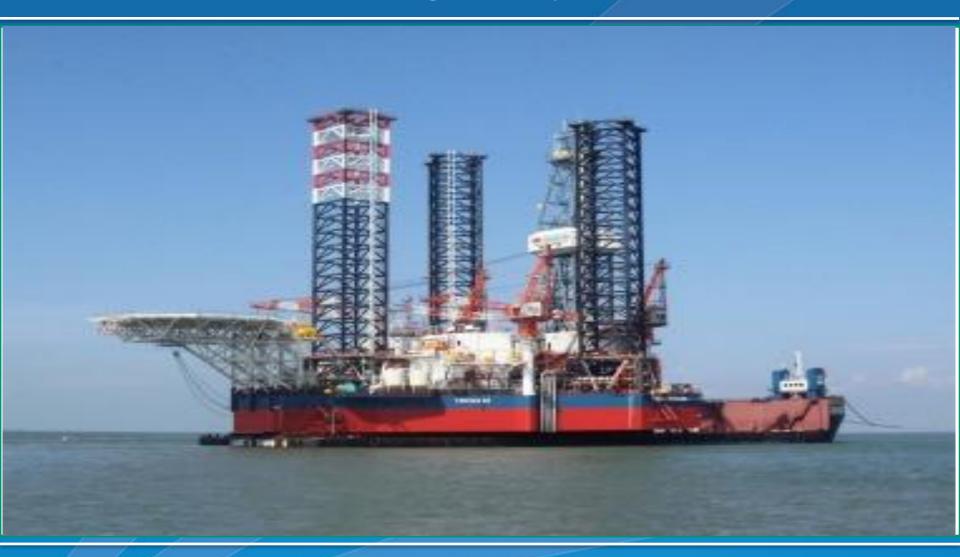

# The first localized 90 meter drilling platform launched in 9-Sep-11, detail design done by Narime