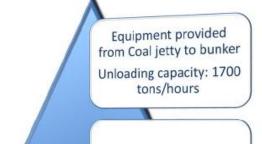

#### SUPPLY OF EQUIPMENT

Synchronous equipment lines
Single devices
Un-locally fabricated equipment
Fabrication guiding

Capacity of coal storage: 369,418 tons