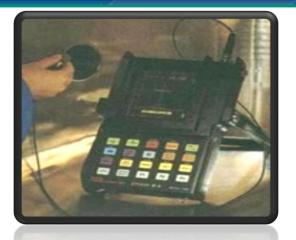

## **Experiment and Inspection**

Material mechanical characteristics experiment

X-ray inspection

Ultrasonic checking

Combining checking