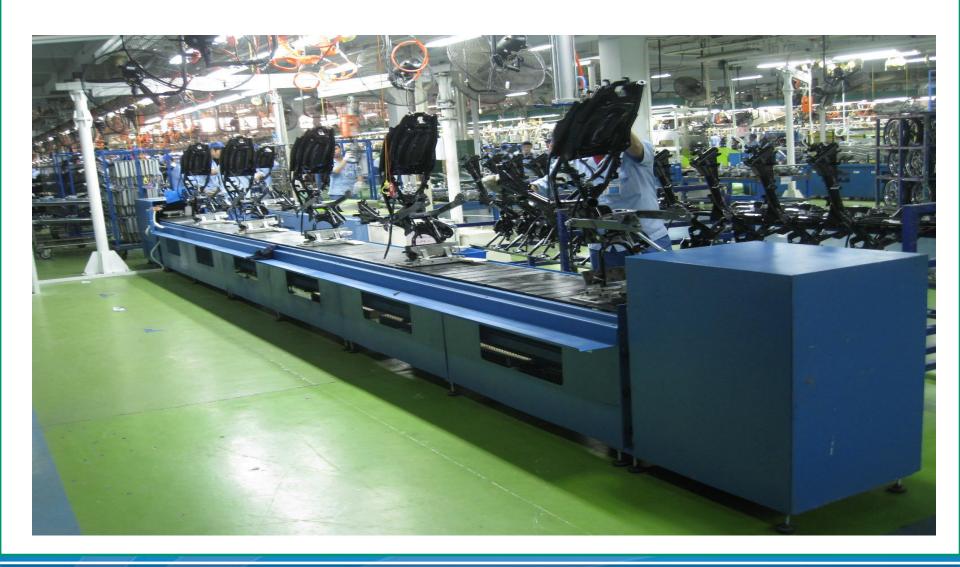

#### **Chain Conveyor for YAMAHA MOTOR**

Automatic washing powder production line

Wood board moisture classification system controled by PLC S7-1200

**Automatic Wheel Mounting Line**with Robots

Jigs for the automotive industry