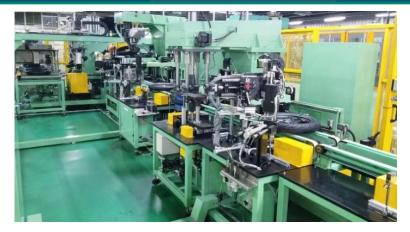

#### **Chain Conveyor for YAMAHA MOTOR**

Automatic washing powder production line

Wood board moisture classification system controled by PLC S7-1200

**Automatic Wheel Mounting Line**with Robots

Jigs for the automotive industry