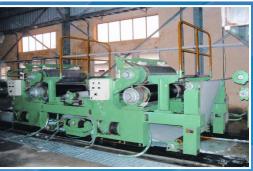

#### Coal handling system of Song Hau 1 Thermal power plant

**Combined stacker reclaimer** 

**Belt conveyor** 

**Installation the CHS** 

**Center control PLC cabinet** 