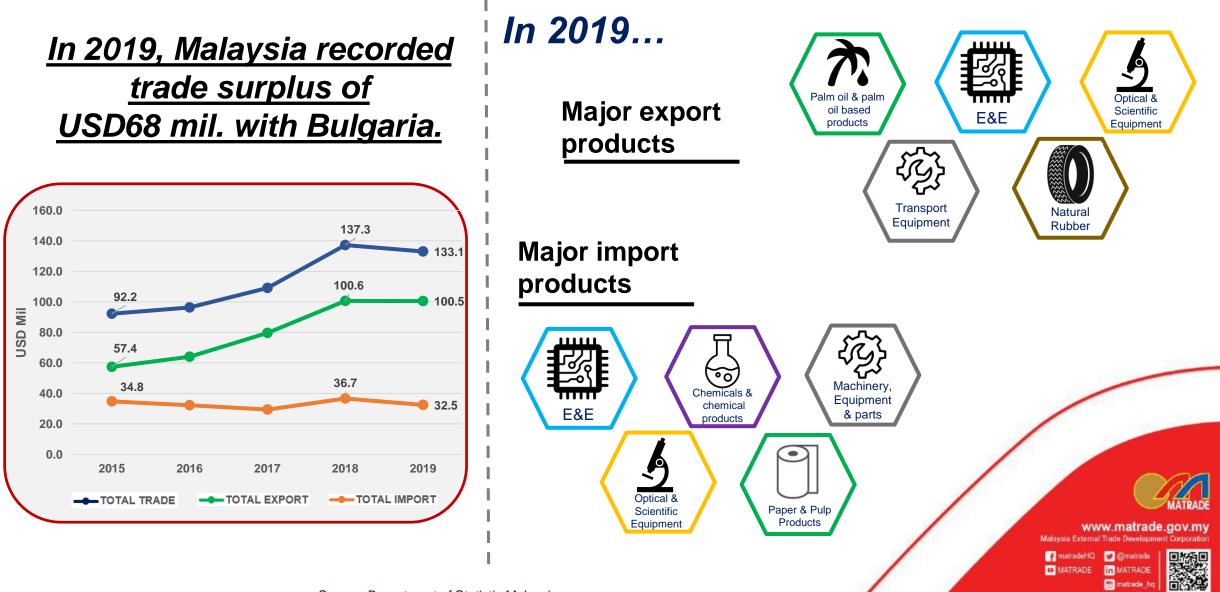

#### **BILATERAL TRADE – MALAYSIA & BULGARIA**

Source: Department of Statistic Malaysia

Malaysia's total trade with countries in Europe recorded value of USD47.06 bil. in 2019.

MATRADE

www.matrade.gov.my Malaysia External Trade Development Corporation