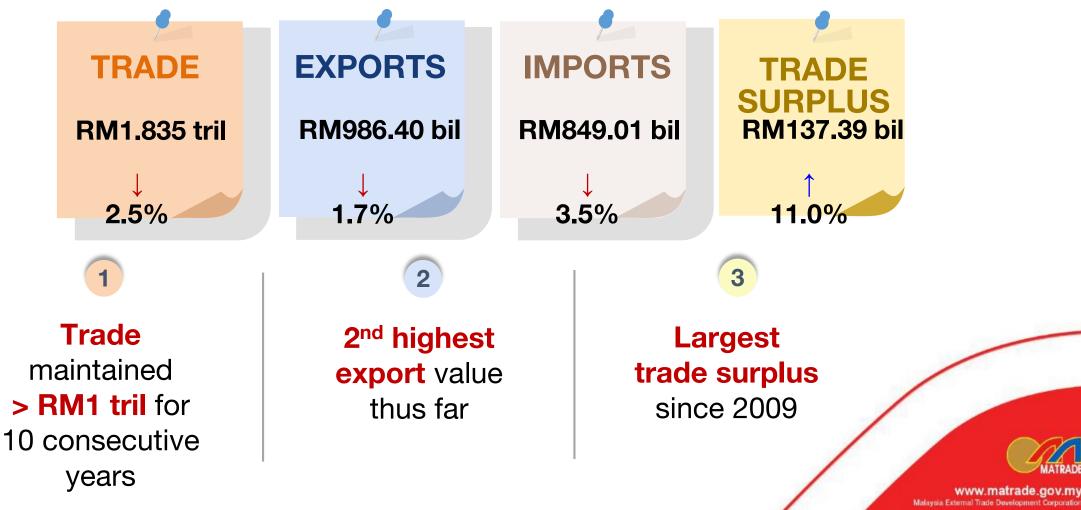

#### **Trade Drives The Malaysian Economy**

🐻 matra

f matradeHQ @@matrade

Top 5 key markets accounted for over 50% share of total trade, exports & imports

\* Refer to share