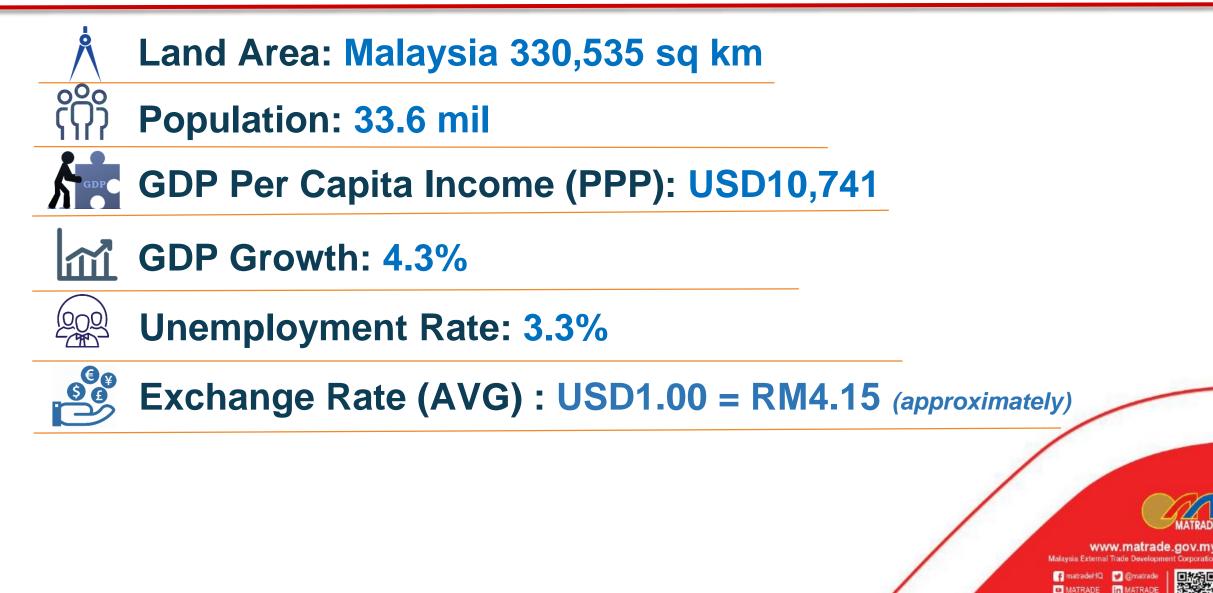

#### **Malaysia Snap Shot**

**Diversity** Multiracial, multicultural and multilingual Malaysians living in harmony

Petronas Twin Towers The 88-story were the tallest buildings in the world for six years (1996 – 2004) PETRONAS Ranked 158 in FORTUNE Global 500®, with revenue over US\$62.23 billion in 2018