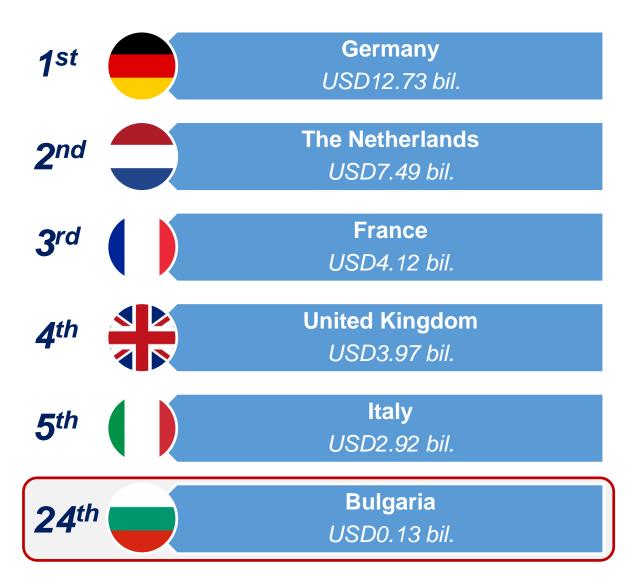

#### **BILATERAL TRADE – MALAYSIA & BULGARIA**

Source: Department of Statistic Malaysia

Malaysia's total trade with countries in Europe recorded value of USD47.06 bil. in 2019.

MATRADE

www.matrade.gov.my Malaysia External Trade Development Corporation

 ImatradeHQ
 Imatrade

 ImatradeHQ
 Imatrade

 ImatradeHQ
 Imatrade

Source: Department of Statistic Malaysia