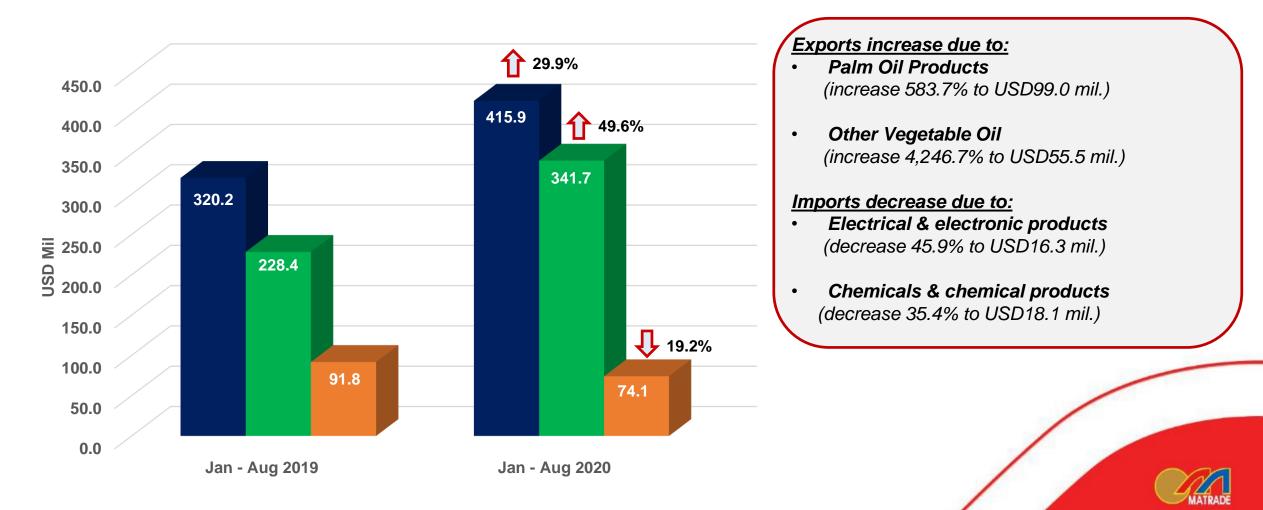

#### COVID-19: ITS IMPACT ON MALAYSIA'S TRADE WITH BULGARIA

www.matrade.gov.my

F matradeHQ S @matrade

**1** 

TOTAL TRADE

TOTAL EXPORT

TOTAL IMPORT

Source: Department of Statistic Malaysia