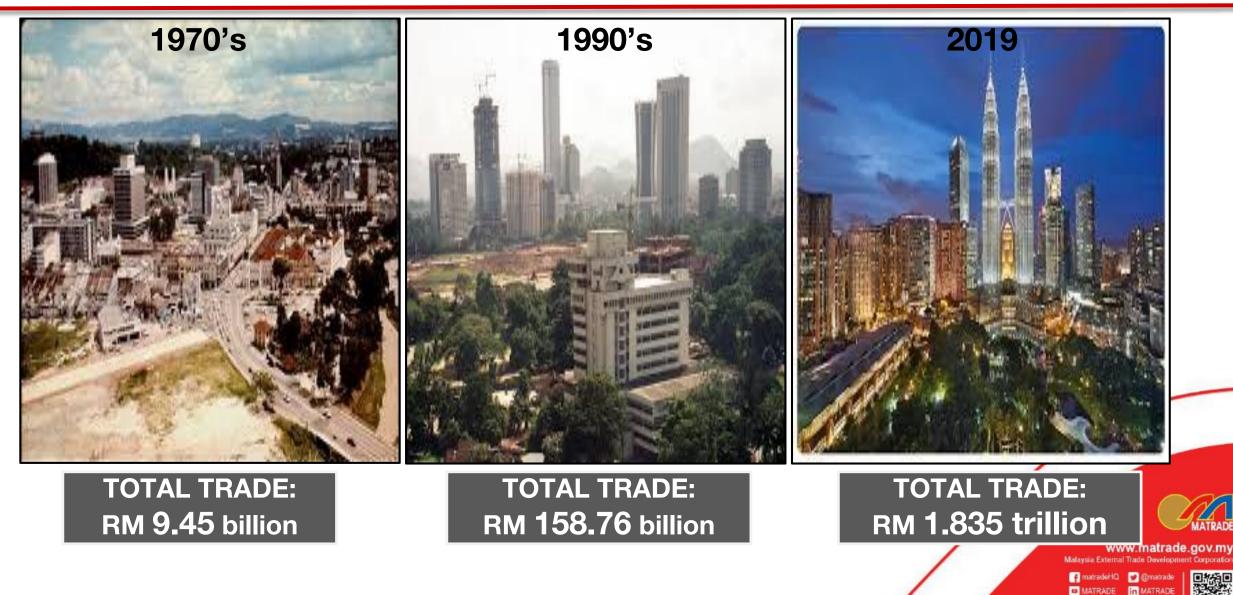

#### **Malaysia Snap Shot**

**Diversity** Multiracial, multicultural and multilingual Malaysians living in harmony

Petronas Twin Towers The 88-story were the tallest buildings in the world for six years (1996 – 2004) PETRONAS Ranked 158 in FORTUNE Global 500®, with revenue over US\$62.23 billion in 2018