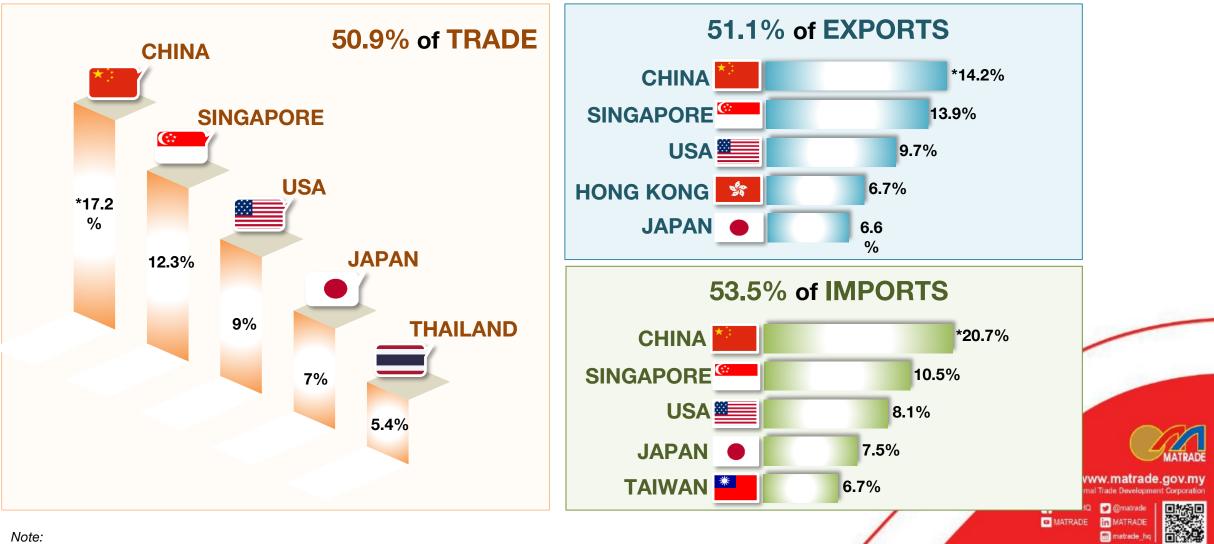

#### **Trade Drives The Malaysian Economy**

🐻 matra

f matradeHQ @@matrade

Top 5 key markets accounted for over 50% share of total trade, exports & imports

\* Refer to share