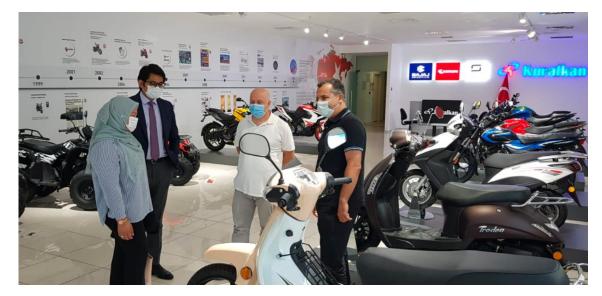

Company Engagement Visit to Kuralkan Bilişim Otomotiv

Currently, 4 models under their brand being produced (OEM) by MODENAS. Kuralkan is expected to receive their 1st shipment of 168 motorcycles from MODENAS in December 2020.