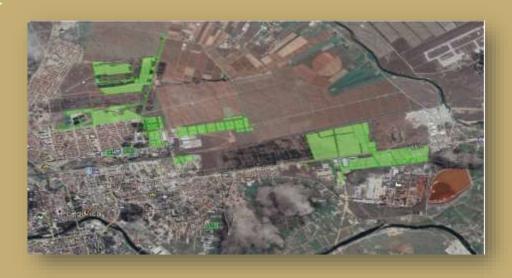

### **Business zones in Podgorica**

- 10 zones
- 257 hectares
- 0.01€/m2
- 30 years rent