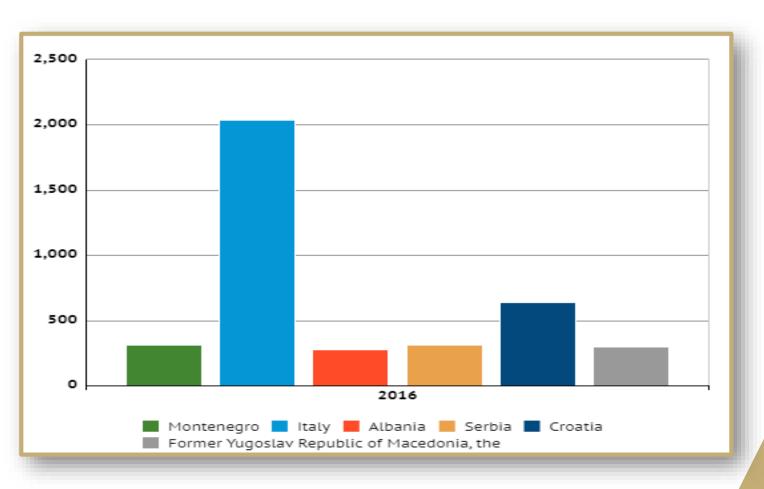

(Czech 2%, Poland 3,3%, Hungary 3,4%, Romania 3,8%, Bulgaria 4%, Slovakia 5,5%)

5,36

10,365

Import of furniture and parts thereof in Montenegro amounted to 61,4 million € in 2018.

Number of finished dwellings in Montenegro in last three years. Total area of those finished dwellings is 661 thousands m2. Number of beds in 382 hotels (five, four, three, two and one star) in Montenegro in 2018. Montenegro has been ranked as the 5th fastest-growing tourism destination in the world, according to the United Nations World Tourism Organization (UNWTO) report published in 2020.