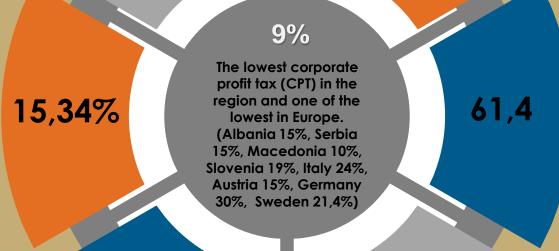

### **LOCAL INCENTIVES:**

- No contribution for the mandatory social insurance of employees
- Personal income and corporate tax is 0% for the initial 8 years of operation (if the tax amount is lower than € 200,000)
- Real estate tax is 0% for a period of 8 years from the date of commencement of business activity
- No fee for communal infrastructure on the construction land
- Land leasable for up to 30 years at very favorable prices
- Corporate income tax (9%) lowest in the region

(Czech 2%, Poland 3,3%, Hungary 3,4%, Romania 3,8%, Bulgaria 4%, Slovakia 5,5%)

5,36

10,365

Import of furniture and parts thereof in Montenegro amounted to 61,4 million € in 2018.

Number of finished dwellings in Montenegro in last three years. Total area of those finished dwellings is 661 thousands m2. Number of beds in 382 hotels (five, four, three, two and one star) in Montenegro in 2018. Montenegro has been ranked as the 5th fastest-growing tourism destination in the world, according to the United Nations World Tourism Organization (UNWTO) report published in 2020.