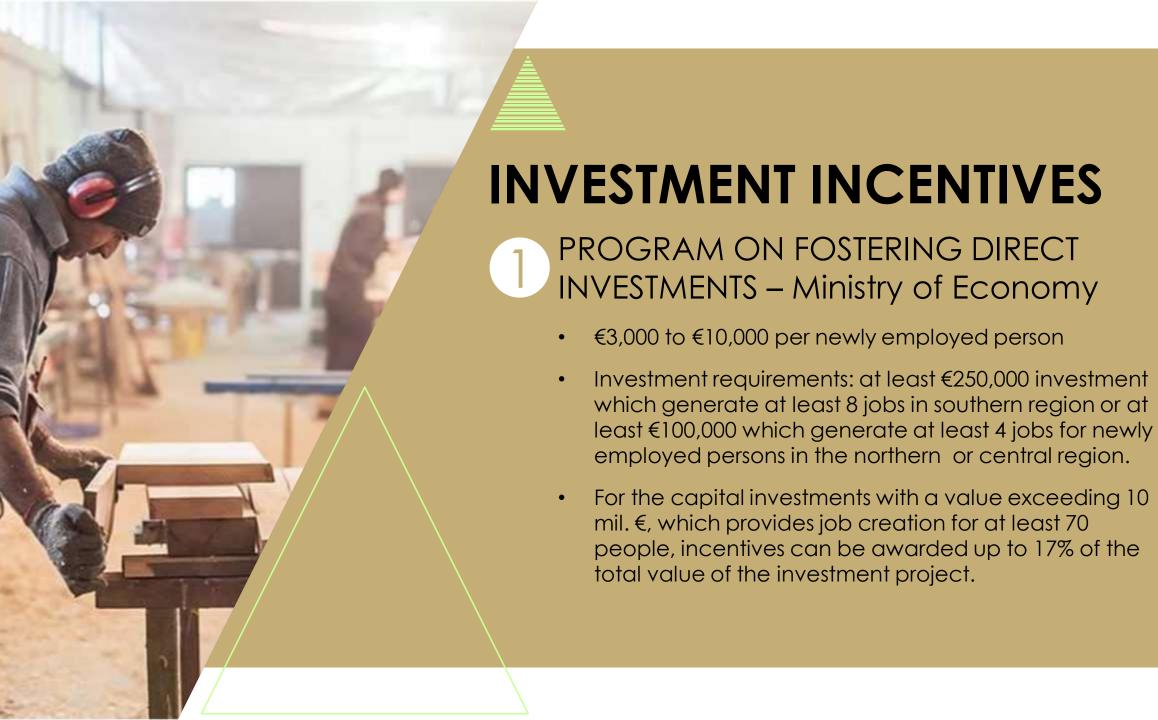

# INVESTMENT INCENTIVES

- PROCESSING INDUSTRY MODERNIZATION SUPPORT PROGRAM Ministry of Economy
  - The program involves co-financing of the eligible costs of equipment purchase up to 20%
  - The value of procurement of equipment to which the grant may be awarded ranging from 25,000 to 100,000 euros. Accordingly, the grant amount of up to 20% of the value of the equipment purchase may not be less than € 5,000 nor more than € 20,000.