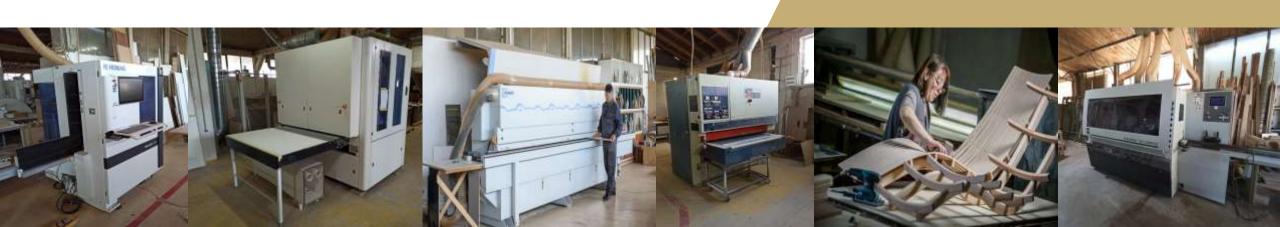

### **Mechanization:**

- Optimat HPP 130/32/32
- Powermat 700
- Volmer CP650 CNC
- Brandt KF550
- Homag highflex 1230
- CNC Rover 35
- CNC Optimat Weeke BHX 055 Optimat
- Automatic drilling machine Optimat SWT 325/QX
- Veneer press
- Cooper veneer fastener
- Veneer scissors
- Milling machine
- Band saw
- Flow grinder