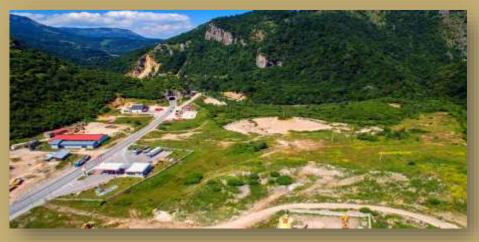

### **Business zone in Kolasin**

- **Surface area:** 131,648 m2
- Construction land: 43,789 m2 (30%)
- Distance from city center: 4 km
- Distance from local railway station: 5 km