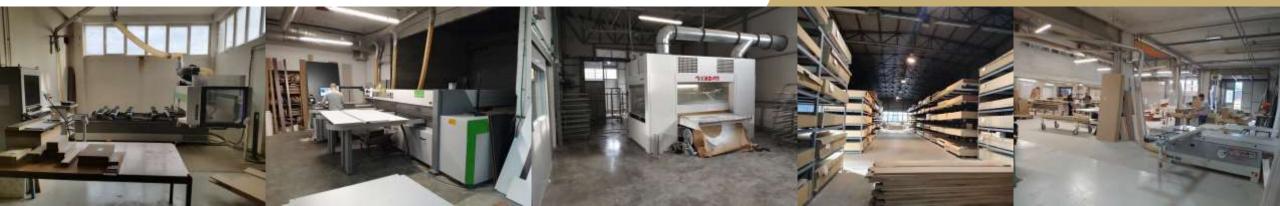

### **Mechanization:**

- Optimat HPP 130/32/32
- Powermat 700
- Volmer CP650 CNC
- Brandt KF550
- Homag highflex 1230
- CNC Rover 35
- CNC Optimat Weeke BHX 055 Optimat
- Automatic drilling machine Optimat SWT 325/QX
- Veneer press
- Cooper veneer fastener
- Veneer scissors
- Milling machine
- Band saw
- Flow grinder

### **Mechanization:**

- Scale
- Hector 600 automatic
- Formatter MJ 6132 TY
- Air distributor
- Hammer van maschine
- Cutter CUT 82kpl
- Holzman machine for tapes
- Combined carpentry machine
- Milling maschine
- Rover K 1323 1000009263
- Combine maschine INV 1192
- Coral Gam 2C
- Forrmatter 399/CA SICAR
- Compressor MICRON C15/10 500
- LINDE H45D
- Painting chamber Azuro
- Frezer Robland \$410
- DIHT roblandD510
- Selco SK4
- Furniture varnishing machine
- Boiler cyclone

### **Mechanization:**

- Vertical format "HOLZHER" -1255:
- Horizontal formatting "HOLZHER" CUT-70 with computer support;
- CNC machine "HOLZHER" -PROMASTER 7123; with computer support;
- Straight belt machine "HOLZHER" -CONTRIGA 1365;
- Curtain bending machine "HOLZHER";
- The "HOLZHER" machine for processing after crimping;