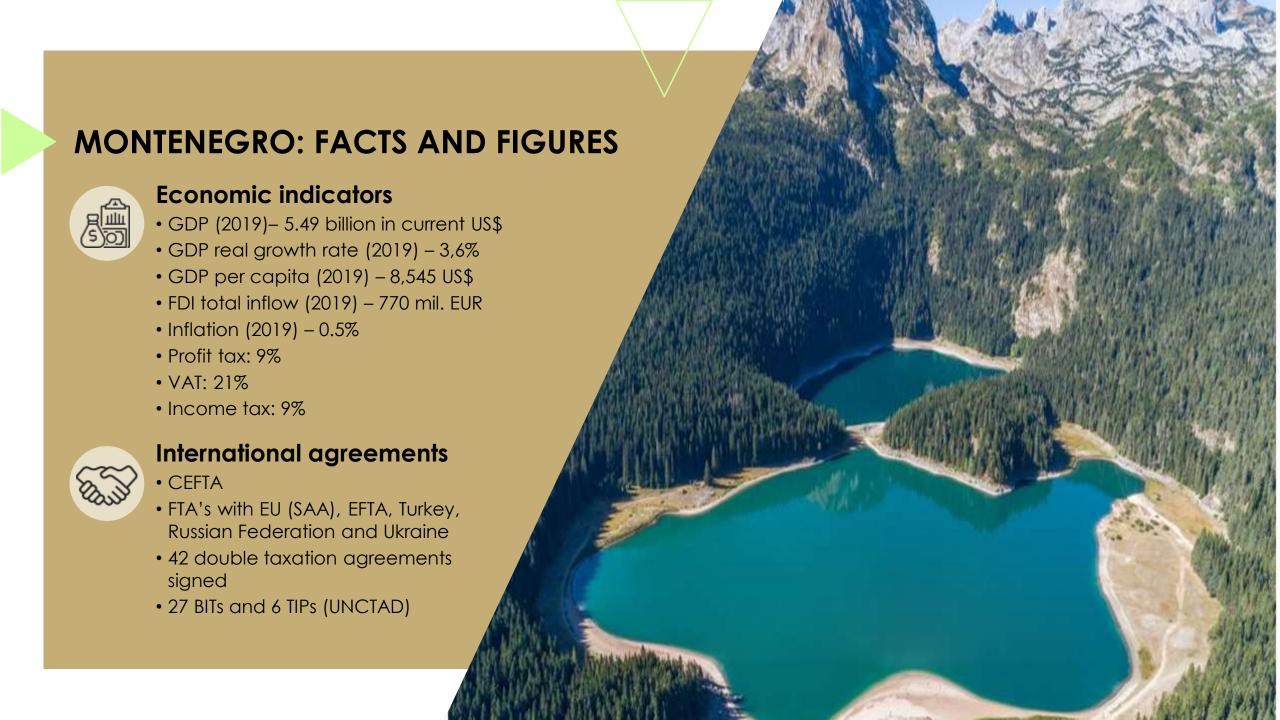

### MONTENEGRO: FACTS AND FIGURES

### General information

### **Position**

South East Europe

### Area

13 812 km2

### Capital

Podgorica

### **Population**

622.227 (MONSTAT estimations 2018)

# Infrastructure

7.835 km road network, 250 km railway network, 3 ports: Bar, Kotor and Zelenika, 2 airports: Podgorica and Tivat