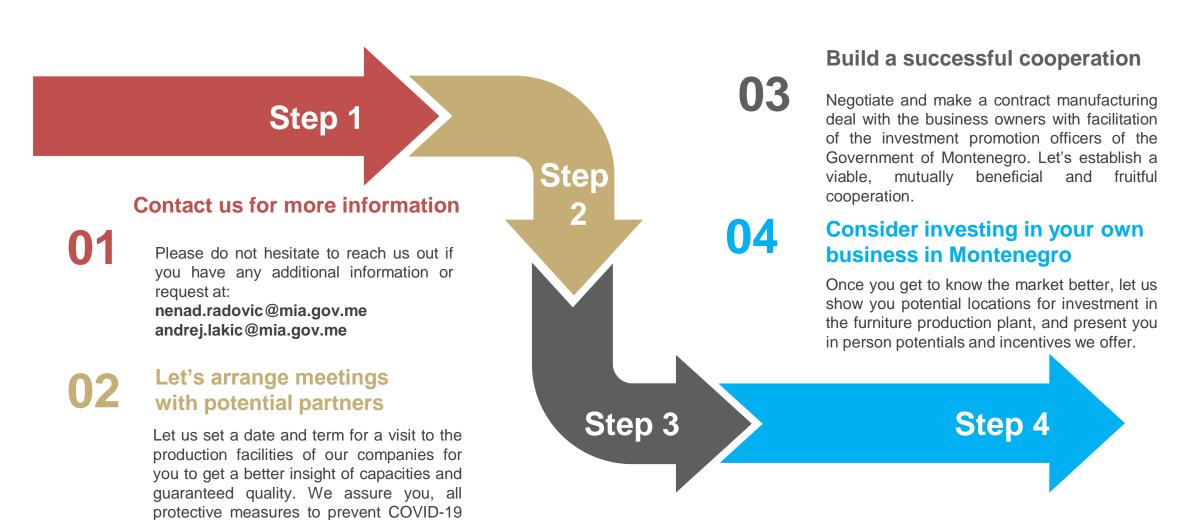

ment purchase up to 20%
  - The value of procurement of equipment to which the grant may be awarded ranging from 25,000 to 100,000 euros. Accordingly, the grant amount of up to 20% of the value of the equipment purchase may not be less than € 5,000 nor more than € 20,000.



INVESTMENT INCENTIVES

3 SUPPORT TO WOOD PROCESSING COMPANIES PROGRAM – Investment and Development Fund of Montenegro

- Direct lending: Maximum amount up to € 2.000.000,00 with the most favorable interest rate on the market, Grace period up to 4 years.
- For entities implementing projects in Northern region municipalities or entities that recruit 5 or more new employees under the project realization a special incentive measure of reduction of the interest rate by 0,50% shall be approved

# Our proposal

Step by step



have been implemented in our companies.



## **Montenegro Investment Agency**

Consulting services on different aspects of business, i.e. registration, taxes, incentives, market research, field visits, coordination among other institutional units. Provides direct link between potential investors and other government and non-government organisations and helps them succeed in whichever business they choose.