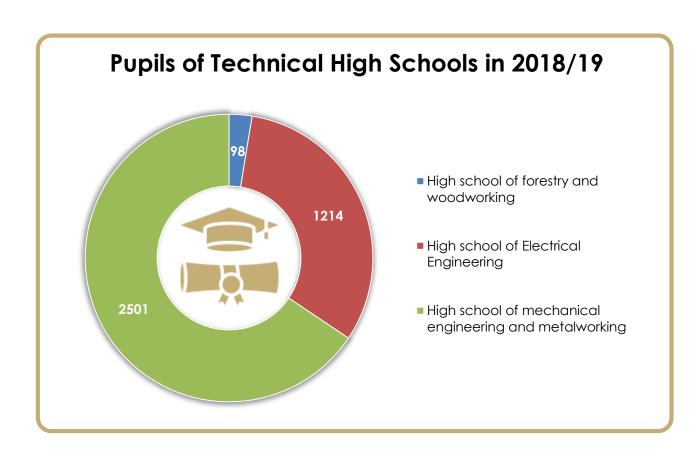

### MARKET PERSPECTIVE IN KEY FIGURES

3,813

46,553

Number of pupils in technical high schools in Montenegro at the moment.

Unemployment rate in Montenegro is still in double digits, unlike other CEE countries.