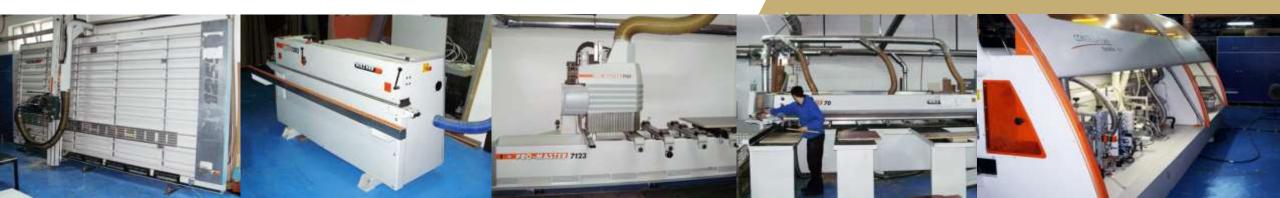

### **Mechanization:**

- Optimat HPP 130/32/32
- Powermat 700
- Volmer CP650 CNC
- Brandt KF550
- Homag highflex 1230
- CNC Rover 35
- CNC Optimat Weeke BHX 055 Optimat
- Automatic drilling machine Optimat SWT 325/QX
- Veneer press
- Cooper veneer fastener
- Veneer scissors
- Milling machine
- Band saw
- Flow grinder

### **Mechanization:**

- Scale
- Hector 600 automatic
- Formatter MJ 6132 TY
- Air distributor
- Hammer van maschine
- Cutter CUT 82kpl
- Holzman machine for tapes
- Combined carpentry machine
- Milling maschine
- Rover K 1323 1000009263
- Combine maschine INV 1192
- Coral Gam 2C
- Forrmatter 399/CA SICAR
- Compressor MICRON C15/10 500
- LINDE H45D
- Painting chamber Azuro
- Frezer Robland \$410
- DIHT roblandD510
- Selco SK4
- Furniture varnishing machine
- Boiler cyclone

### **Mechanization:**

- Vertical format "HOLZHER" -1255:
- Horizontal formatting "HOLZHER" CUT-70 with computer support;
- CNC machine "HOLZHER" -PROMASTER 7123; with computer support;
- Straight belt machine "HOLZHER" -CONTRIGA 1365;
- Curtain bending machine "HOLZHER";
- The "HOLZHER" machine for processing after crimping;