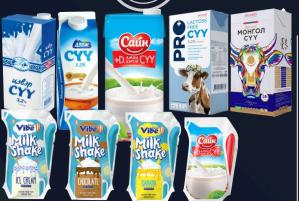

## DAIRY PRODUCT **PORTFOLIO**

## **APU DAIRY**

МОНГОЛ СҮҮНИЙ ҮЙЛДВЭР

6 brands, 9 categories, 40+ SKUs