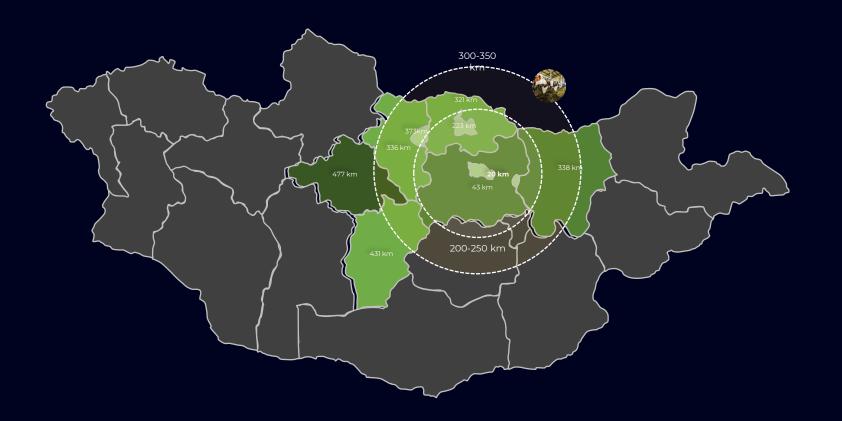

# RAW MILK COLLECTING AREA

## **Herders & Farmers**

1,500 local herders & farmers

**Cluster farm project** 2 main cluster farms