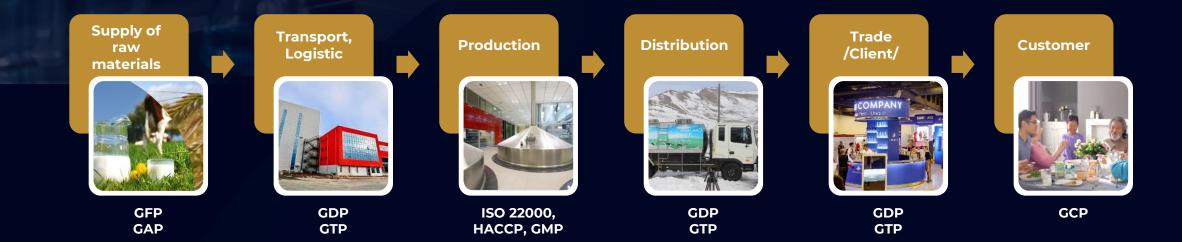

### FOOD SAFETY AND TRACEABILITY SYSTEM

AUTOMATED
WAREHOUSE #1

Equipped with the technology of Krones, Germany. A technology that ensures 100% food safety with complete barcode tracking from the factory to the hands of consumers AUTOMATED
WAREHOUSE#2

(Western Warehouse)
The latest fully automatic warehouse technology in the world

- ISO 9001 Quality Management System,
- ISO 14001 Environmental System
- FSSC 22000 Food safety system certification standards implemented all together First Mongolian Company.