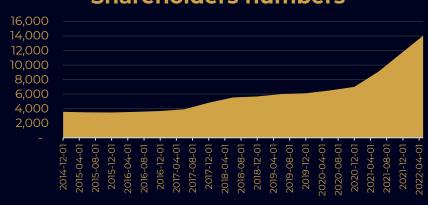

# SHARE HOLDERS STRUCTURE

APU COMPANY
Absolute. Pure. Unique.

**Shareholders numbers** 

14,000+

**Nº5** \*share holders' numbers Nº1

\*Market Valuation

Nº1

\*Distribution of dividends