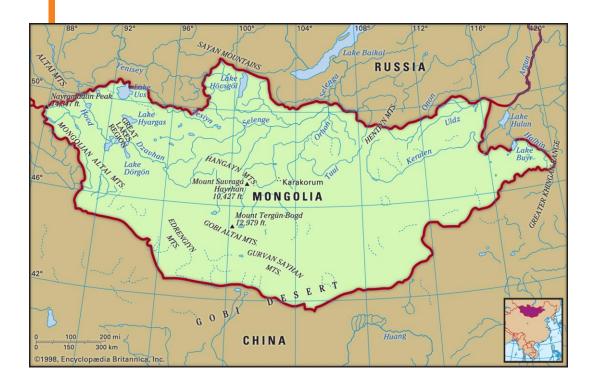

### MONGOLIA AT A GLANCE

### Resources

- Second largest landlocked country
- Land area 1.6 mil km2 (18<sup>th</sup>)
- Livestock 67 mil (cattle 5 mil)

### Young population

- Population 3.4 mil
- 64% is less than 35 years old
- 70% urban population
- Life expectance Male 66, Female 74
- 52% Buddhist

### **Economic indicators**

- \$15 bil GDP
- \$4100 GDP per capita
- 3.7% GDP growth
- 14.5% inflation rate

### Foreign trade

- Total export is \$7.6 bil
- 5% of export is non-mining
- Major non mining export: cashmere 48%, meat 22%, wool 11%, textile clothing 8%
- Major export partners for non mining: China 76%, Italy 7%, Korea, Japan, UK, Germany each 2%