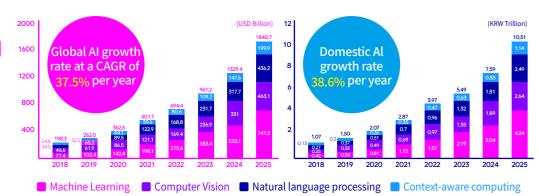

## **Building an Enterprise-Centered Artificial Intelligence Business Ecosystem, AI TECH+**

Korea and International AI Market Trends

Source: Global Artificial Intelligence(AI) Market, BBC(2020)