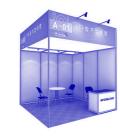

• Exhibition area: 9m²

- Electricity(1KW)
- Lighting, 2 outlets
- Company name signboard
- Floor pytex
- Information desk, 3 chairs

**Premium Booth** (9m²)

• More than two booths(18m²) is eligible to apply