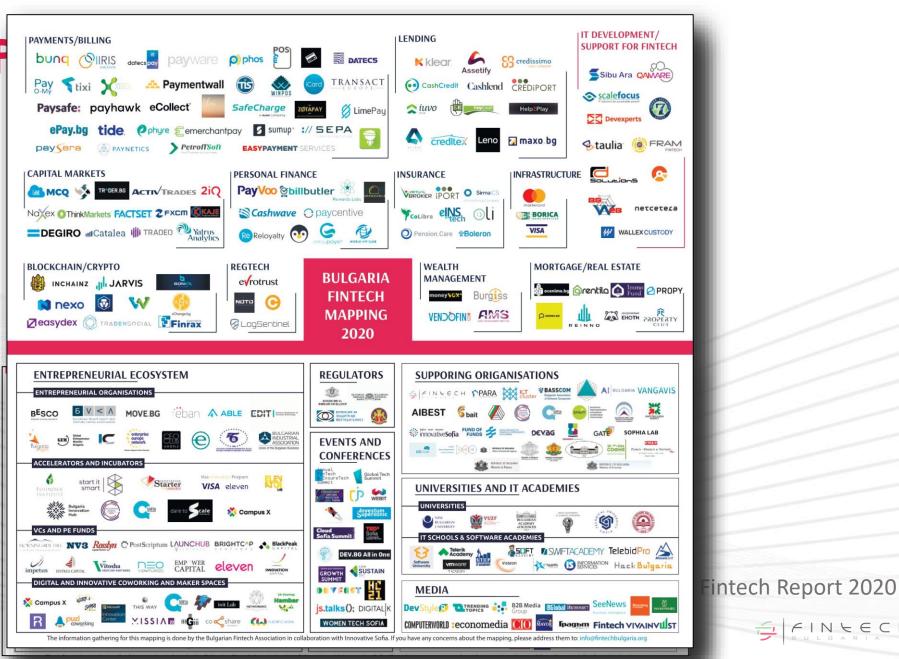

# BULGARIAN FINTECH ECOSYSTEM

Supporting Bulgarian Fintech SMEs

### **'SILICON VALLEY' OF THE SEE REGION**

| Υ'                                                                                                                                                                                                                                                                                                                                                                                                                                                                                                                                                                                                                                                                                                                                                                                                                                                                                                                                                                                                                                                                                                                                                                                                                                                                                                                                                                                                                                                                                                                                                                                                                                                                                                                                                                                                                                                                                                                                                                                                                                                                                                                                                                                          | ≡ FI                                                                              | INANCIAL TIMES                                                              | my FT                                                                        |  |  |  |  |
|---------------------------------------------------------------------------------------------------------------------------------------------------------------------------------------------------------------------------------------------------------------------------------------------------------------------------------------------------------------------------------------------------------------------------------------------------------------------------------------------------------------------------------------------------------------------------------------------------------------------------------------------------------------------------------------------------------------------------------------------------------------------------------------------------------------------------------------------------------------------------------------------------------------------------------------------------------------------------------------------------------------------------------------------------------------------------------------------------------------------------------------------------------------------------------------------------------------------------------------------------------------------------------------------------------------------------------------------------------------------------------------------------------------------------------------------------------------------------------------------------------------------------------------------------------------------------------------------------------------------------------------------------------------------------------------------------------------------------------------------------------------------------------------------------------------------------------------------------------------------------------------------------------------------------------------------------------------------------------------------------------------------------------------------------------------------------------------------------------------------------------------------------------------------------------------------|-----------------------------------------------------------------------------------|-----------------------------------------------------------------------------|------------------------------------------------------------------------------|--|--|--|--|
|                                                                                                                                                                                                                                                                                                                                                                                                                                                                                                                                                                                                                                                                                                                                                                                                                                                                                                                                                                                                                                                                                                                                                                                                                                                                                                                                                                                                                                                                                                                                                                                                                                                                                                                                                                                                                                                                                                                                                                                                                                                                                                                                                                                             | World Tech Founders podcast + Add to myFT<br>Bulgaria reverses the IT brain drain |                                                                             |                                                                              |  |  |  |  |
| Ave 29, 2015, 02:00pm EST<br>TO TOS CITIES AROUND THE CONTROL OF THE PRODUCTION OF IT hardware for Soviet<br>TO TOS CITIES AROUND THE CONTROL OF THE PRODUCTION OF IT hardware for Soviet<br>TO TOS CITIES AROUND THE CONTROL OF THE PRODUCTION OF IT hardware for Soviet<br>TO TOS CITIES AROUND THE CONTROL OF THE PRODUCTION OF IT hardware for Soviet<br>TO TOS CITIES AROUND THE CONTROL OF THE PRODUCTION OF IT hardware for Soviet<br>TO TOS CITIES AROUND THE CONTROL OF THE PRODUCTION OF IT HARDWARE FOR SOVIET<br>TO TOS CITIES AROUND THE PRODUCTION OF IT HARDWARE FOR SOVIET<br>TO TOS CITIES AROUND THE PRODUCTION OF IT HARDWARE FOR SOVIET<br>TO TOS CITIES AROUND THE PRODUCTION OF IT HARDWARE FOR SOVIET<br>TO TOS CITIES AROUND THE PRODUCTION OF IT HARDWARE FOR SOVIET<br>TO TOS CITIES AROUND THE PRODUCTION OF IT HARDWARE FOR SOVIET<br>TO TOS CITIES AROUND THE PRODUCTION OF IT HARDWARE FOR SOVIET<br>TO TOS CITIES AROUND THE PRODUCTION OF IT HARDWARE FOR SOVIET<br>TO TOS CITIES AROUND THE PRODUCTION OF IT HARDWARE FOR SOVIET<br>TO TOS CITIES AROUND THE PRODUCTION OF IT HARDWARE FOR SOVIET<br>TO TOS CITIES AROUND THE PRODUCTION OF IT HARDWARE FOR SOVIET<br>TO TOS CITIES AROUND THE PRODUCTION OF IT HARDWARE FOR SOVIET<br>TO TOS CITIES AROUND THE PRODUCTION OF IT HARDWARE FOR SOVIET<br>TO TOS CITIES AROUND THE PRODUCTION OF IT HARDWARE FOR SOVIET<br>TO TOS CITIES AROUND THE PRODUCTION OF IT HARDWARE FOR SOVIET<br>TO TOS CITIES AROUND THE PRODUCTION OF IT HARDWARE FOR SOVIET<br>TO TOS CITIES AROUND THE PRODUCTION OF IT HARDWARE FOR SOVIET<br>TO TOS CITIES AROUND THE PRODUCTION OF IT HARDWARE FOR SOVIET<br>TO TOS CITIES AROUND THE PRODUCTION OF IT HARDWARE FOR SOVIET<br>TO TOS CITIES AROUND THE PRODUCTION OF IT HARDWARE FOR SOVIET<br>TO TOS CITIES AROUND THE PRODUCTION OF IT HARDWARE FOR SOVIET<br>TO TOS CITIES AROUND THE PRODUCTION OF IT HARDWARE FOR SOVIET<br>TO TOS CITIES AROUND THE PRODUCTION OF IT HARDWARE FOR SOVIET<br>TO TOS CITIES AROUND THE PRODUCTION OF IT HARDWARE FOR SOVIET<br>TO TOS CITIES AROUND THE PRODUCTION OF IT HARDWARE FOR SOVIET<br>TO TOS CITIES AROUND THE PRODUCTION OF |                                                                                   |                                                                             |                                                                              |  |  |  |  |
| SOFIA<br>BULGARIA                                                                                                                                                                                                                                                                                                                                                                                                                                                                                                                                                                                                                                                                                                                                                                                                                                                                                                                                                                                                                                                                                                                                                                                                                                                                                                                                                                                                                                                                                                                                                                                                                                                                                                                                                                                                                                                                                                                                                                                                                                                                                                                                                                           | RA<br>1<br>2<br>3<br>4<br>5<br>6                                                  | NK CITY<br>Sofia<br>Vilnius<br>Bucharest<br>Hanoi<br>Kuala Lumpur<br>Warsaw | COUNTRY<br>Bulgaria<br>Lithuania<br>Romania<br>Vietnam<br>Malaysia<br>Poland |  |  |  |  |

#### BULGARIAN FINTECH ECOSYSTEM

#### Key Parameters in 2021:

- 131 Fintechs
- 90% SMES
- The leading sub-sector -Payments segment
- 90+ Fintech Supporting companies