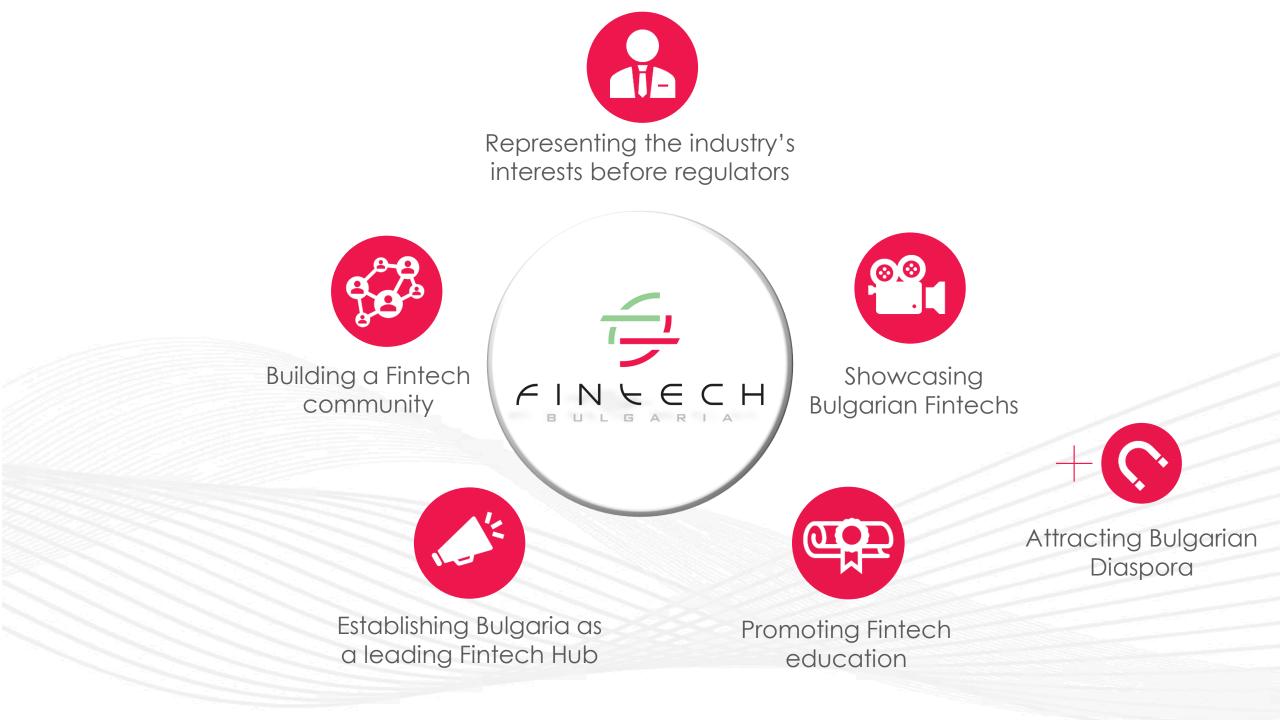

# FINEECH

BRINGING THE BULGARIAN FINTECH SECTOR TOGETHER

#### STRATEGIES WE APPLY