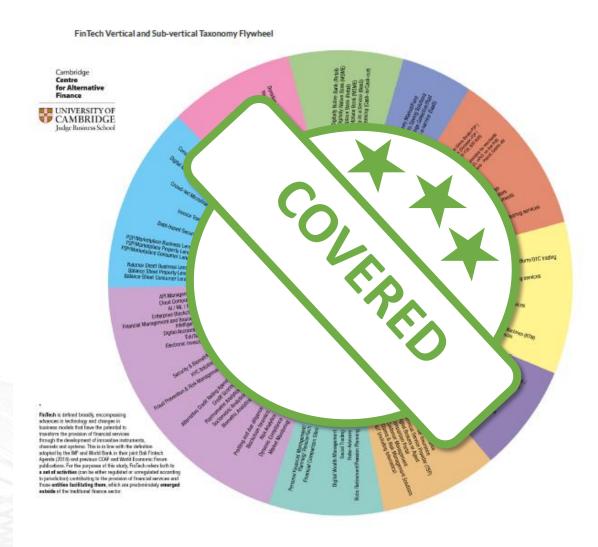

#### WHAT IS FINTECH ?

FinTech Vertical and Sub-vertical Taxonomy Flywheel Cambridge Centre for Alternative Finance UNIVERSITY OF CAMBRIDGE Judge Business School IX relayer ande tealer platfort VET services Award value service Digital Asset Exchange Abrevenister & Projectory Finflech is defined braisfly, encompassing advances in technology and changes in tusiness models frot have the potential to ransform the provision of financial services rough the development of innovative instruments. channels and systems. This is in line with the definition adopted by the MM<sup>\*</sup> and Mortil Bank in their joint Bali Finlesch entis (2018) and previous CDAF and World Economic Forum publications. For the purposes of this study, finfacts releva both to a net of activities (can be either regulated or unregulated according providently contributing to the provision of financial services and cost entities facilitating them, which are predominately emerged staids of the instituted finance sector Supporting Bulgarian Fintech SMEs