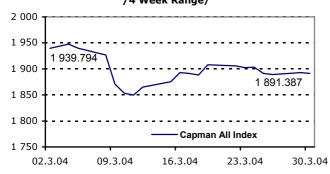

#### **MARKET PERFORMANCE** /4 Week Range/

## **CAPMAN MARKET EVALUATION**

|                                           | Values<br>03/30/2004 | Daily Δ<br>in b.p. | Daily<br>Δ in % | Yearly<br>Δ in % |  |
|-------------------------------------------|----------------------|--------------------|-----------------|------------------|--|
| Capman All                                | 1 891.387            | -1.444             | -0.08%          | 15.65%           |  |
| Industries in Capman All                  |                      |                    |                 |                  |  |
| Metallurgy & Mechanical<br>Chemical & Oil | 31.458               | 0.097              | 0.31%           | 20.82%           |  |
| Processing                                | 75.072               | -1.362             | -1.78%          | -21.07%          |  |
| Tourism                                   | 249.774              | 0.000              | 0.00%           | -2.33%           |  |
| Tobacco                                   | 205.647              | 2.265              | 1.11%           | 32.46%           |  |
| Pharmaceuticals &                         |                      |                    |                 |                  |  |
| Cosmetics                                 | 224.738              | -1.570             | -0.69%          | -14.72%          |  |
| Electromechanical                         | 12.944               | -0.241             | -1.83%          | -4.74%           |  |
| Inv. Holdings & Banks                     | 393.439              | -0.083             | -0.02%          | 175.70%          |  |