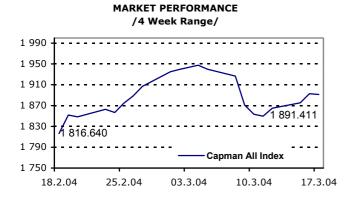

CAPMAN MARKET EVALUATION

|                                           | Values<br>03/17/2004 | Daily ∆<br>in b.p. | Daily<br>∆ in % | Yearly<br>∆ in % |
|-------------------------------------------|----------------------|--------------------|-----------------|------------------|
| Capman All                                | 1 891.411            | -1.375             | -0.07%          | 15.65%           |
| Industries in Capman All                  |                      |                    |                 |                  |
| Metallurgy & Mechanical<br>Chemical & Oil | 29.813               | 0.000              | 0.00%           | 14.50%           |
| Processing                                | 77.966               | -2.711             | -3.36%          | -18.03%          |
| Tourism                                   | 251.072              | -1.383             | -0.55%          | -1.82%           |
| Tobacco                                   | 200.497              | 1.712              | 0.86%           | 29.14%           |
| Pharmaceuticals &                         |                      |                    |                 |                  |
| Cosmetics                                 | 228.770              | 7.772              | 3.52%           | -13.19%          |
| Electromechanical                         | 12.392               | 0.000              | 0.00%           | -8.80%           |
| Inv. Holdings & Banks                     | 390.549              | 6.529              | 1.70%           | 173.67%          |