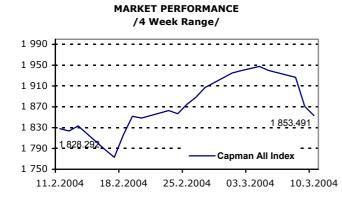

## CAPMAN MARKET EVALUATION

| Values<br>03/10/2004     | Daily ∆<br>in b.p.                                                                                                     | Daily<br>∆ in %                                                                                                                                                  | Yearly<br>∆ in %                                                                                                                                                                                                               |  |
|--------------------------|------------------------------------------------------------------------------------------------------------------------|------------------------------------------------------------------------------------------------------------------------------------------------------------------|--------------------------------------------------------------------------------------------------------------------------------------------------------------------------------------------------------------------------------|--|
| 1 853.491                | -17.628                                                                                                                | -0.94%                                                                                                                                                           | 13.33%                                                                                                                                                                                                                         |  |
| Industries in Capman All |                                                                                                                        |                                                                                                                                                                  |                                                                                                                                                                                                                                |  |
| 30.007                   | -1.161                                                                                                                 | -3.73%                                                                                                                                                           | 15.24%                                                                                                                                                                                                                         |  |
| 76.105                   | -1.977                                                                                                                 | -2.53%                                                                                                                                                           | -19.98%                                                                                                                                                                                                                        |  |
| 253.582                  | -1.223                                                                                                                 | -0.48%                                                                                                                                                           | -0.84%                                                                                                                                                                                                                         |  |
| 197.730                  | -0.952                                                                                                                 | -0.48%                                                                                                                                                           | 27.36%                                                                                                                                                                                                                         |  |
|                          |                                                                                                                        |                                                                                                                                                                  |                                                                                                                                                                                                                                |  |
| 218.102                  | 0.244                                                                                                                  | 0.11%                                                                                                                                                            | -17.24%                                                                                                                                                                                                                        |  |
| 12.783                   | -0.237                                                                                                                 | -1.82%                                                                                                                                                           | -5.93%                                                                                                                                                                                                                         |  |
| 378.305                  | 2.050                                                                                                                  | 0.54%                                                                                                                                                            | 165.09%                                                                                                                                                                                                                        |  |
|                          | <b>03/10/2004</b><br>1 853.491<br><b>ustries in Cap</b><br>30.007<br>76.105<br>253.582<br>197.730<br>218.102<br>12.783 | 03/10/2004 in b.p.   1 853.491 -17.628   ustries in Capman All   30.007 -1.161   76.105 -1.977   253.582 -1.223   197.730 -0.952   218.102 0.244   12.783 -0.237 | 03/10/2004 in b.p. Δ in %   1 853.491 -17.628 -0.94%   ustries in Capman All -0.94%   30.007 -1.161 -3.73%   76.105 -1.977 -2.53%   253.582 -1.223 -0.48%   197.730 -0.952 -0.48%   218.102 0.244 0.11%   12.783 -0.237 -1.82% |  |